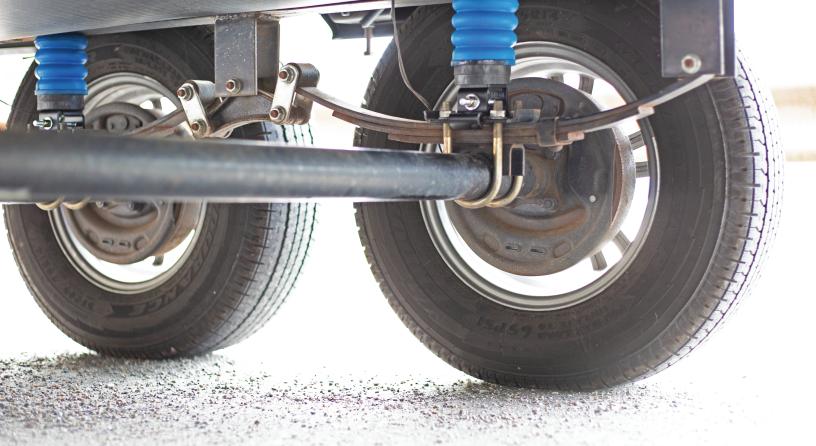

## REDUCE TRAILER VIBRATION BY 68% TRAILER BETTER

HANDMADE. ZERO-MAINTENANCE. LIFETIME WARRANTY.

## SAY GOODBYE TO WHITE KNUCKLES.

Trailer SumoSprings reduce g-force inside the trailer by 68% on average. This reduces sway, hop, and vibration while towing and increases overall driver control and ride comfort when towing. No more white knuckles, just better journeys.