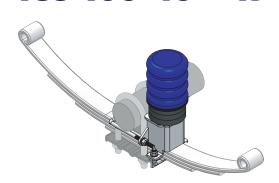

**SPRING UNDER AXLE APPLICATIONS** 

TSS-106-40 or 47

TSS-107-40 or 47

BLUE [-40] FOR GAWR OF 3,000 - 5,000 LBS BLACK [-47] FOR GAWR OF 5,000 - 8,000 LBS

TSS-CTP

May be needed if your leaf-springs are not directly aligned or are off-set from the frame