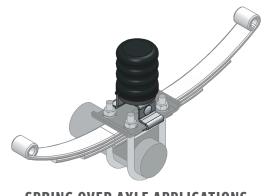

**SPRING UNDER AXLE APPLICATIONS** 

TSS-106-40 or 47

TSS-107-40 or 47

BLUE [-40] FOR GAWR OF 3,000 - 5,000 LBS BLACK [-47] FOR GAWR OF 5,000 - 8,000 LBS

TSS-CTP

May be needed if your leaf-springs are not directly aligned or are off-set from the frame